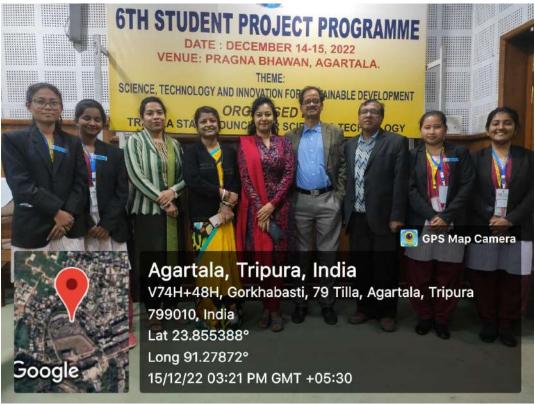

#### Participation in 6th Student Project Programme- 2022-2023; Organized by Tripura State Council for Science & Technology on 14-15<sup>th</sup> December, 2022

Theme of the 6th Student Project Programme was "Science, Technology and Innovation for Sustainable Development"

Siyari Jamatia and Naimur Nahar Mumnie from the 5th Semester B.Sc. General Department, Holy Cross College, Agartala participated in the 6th Student Project Programme-2022-2023; Organized by Tripura State Council for Science & Technology on 14-15<sup>th</sup> December, 2022 and awarded **Second Prize** in the Competition. The title of the paper was "**Production Of Bio-Plastic By Using Different Plant Materials: One Step Towards A Better Future".** They have performed the experiment under the supervision of Dr. Debasree Lodh, Head, Dept. of B.Sc. General; Assistant Professor, Department of Botany.