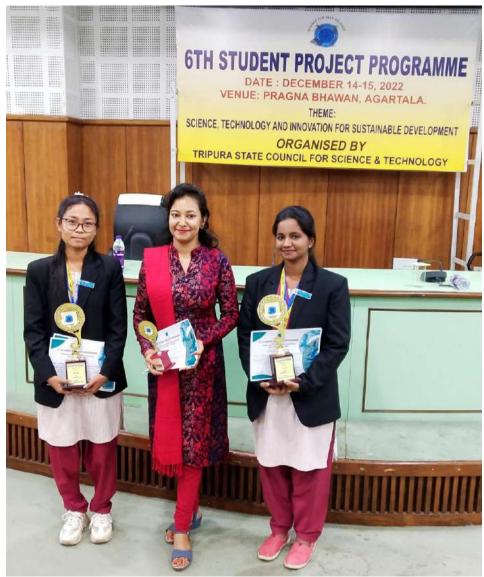

Siyari Jamatia and Naimur Nahar Mumnie from the 5th Semester B.Sc. General Department, Holy Cross College, Agartala participated in the 6th Student Project Programme-2022-2023; Organized by Tripura State Council for Science & Technology on 14-15<sup>th</sup> December, 2022 and awarded **Second Prize** in the Competition. The title of the paper was "**Production Of Bio-Plastic By Using Different Plant Materials: One Step Towards A Better Future".** They have performed the experiment under the supervision of Dr. Debasree Lodh, Head, Dept. of B.Sc. General; Assistant Professor, Department of Botany.