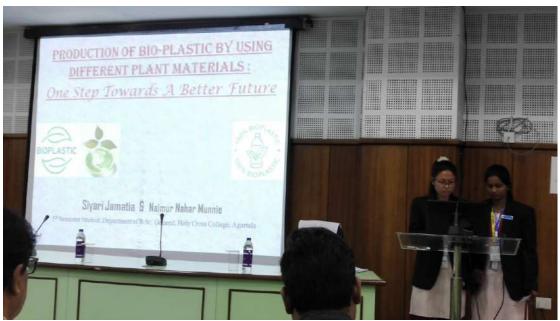

Siyari Jamatia and Naimur Nahar Mumnie from the 5th Semester B.Sc. General Department, Holy Cross College, Agartala participated in the 6th Student Project Programme-2022-2023; Organized by Tripura State Council for Science & Technology on 14-15<sup>th</sup> December, 2022 and awarded **Second Prize** in the Competition. The title of the paper was "**Production Of Bio-Plastic By Using Different Plant Materials: One Step Towards A Better Future".** They have performed the experiment under the supervision of Dr. Debasree Lodh, Head, Dept. of B.Sc. General; Assistant Professor, Department of Botany.

#### Production Of Bio-Plastic By Using Different Plant Materials: One Step Towards A Better Future

Siyari Jamatia & Naimur Nahar Munnie Guide Teacher: Dr. Debasree Lodh, Assistant Professor, Department of Botany, HoD, Department of B.Sc. General, Holy Cross College, Agartala