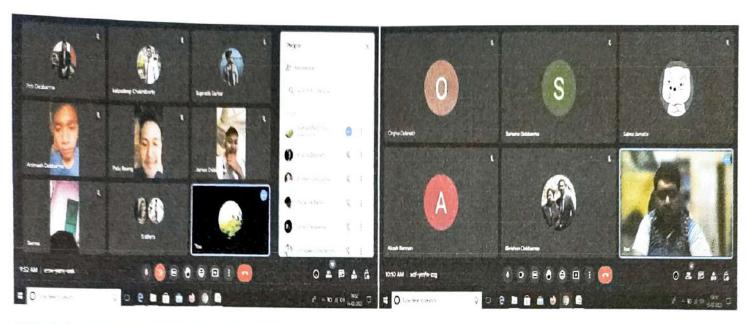

#### REPORT ON CAREER DEVELOPMENT SESSION ORGANIZED BY DEPARTMENT OF BUSINESS ADMINISTRATION & DEPARTMENT OF COMMERCE

On 28th November, 2022, a session on career development was organized by Department of Business Administration & Department of Commerce of Holy Cross College in collaboration with The George Telegraph, Agartala. The representatives of The George Telegraph first introduced and made the students familiar with the organization and highlighted various courses that they provide (i.e., Banking, Finance, and Insurance). They discussed various career opportunities that are available for the students and their eligibility criteria for various competitive exams. They gave a brief introduction related to various opportunities which the students can opt after completion of their graduation and various skills that are needed to apply for the respective jobs.

Career Development Programme on 28th November, 2022 organized by George Telegraph (Training Partner of Skill India and NSDC) in collaboration with Department of Business Administration & Department of Commerce, Holy Cross College, Agartala