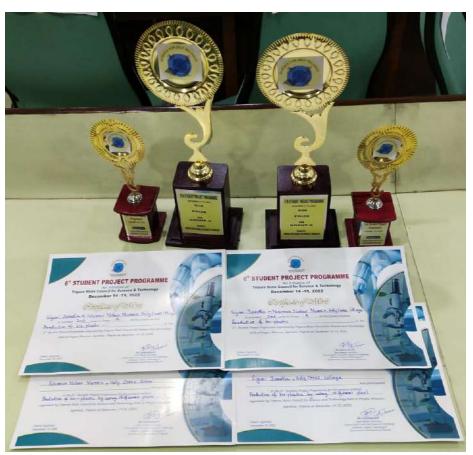

Siyari Jamatia and Naimur Nahar Mumnie from the 5th Semester B.Sc. General Department, Holy Cross College, Agartala participated in the 6th Student Project Programme-2022-2023; Organized by Tripura State Council for Science & Technology on 14-15<sup>th</sup> December, 2022 and awarded **Second Prize** in the Competition. The title of the paper was "**Production Of Bio-Plastic By Using Different Plant Materials: One Step Towards A Better Future".** They have performed the experiment under the supervision of Dr. Debasree Lodh, Head, Dept. of B.Sc. General; Assistant Professor, Department of Botany.