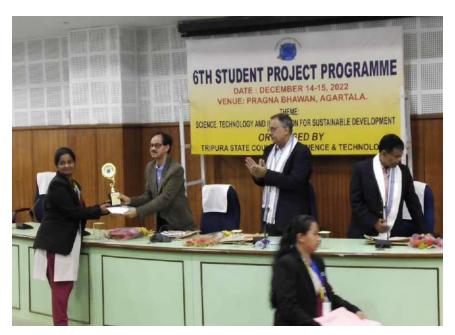

Siyari Jamatia and Naimur Nahar Mumnie from the 5th Semester B.Sc. General Department, Holy Cross College, Agartala participated in the 6th Student Project Programme-2022-2023; Organized by Tripura State Council for Science & Technology on 14-15<sup>th</sup> December, 2022 and awarded **Second Prize** in the Competition. The title of the paper was "**Production Of Bio-Plastic By Using Different Plant Materials: One Step Towards A Better Future".** They have performed the experiment under the supervision of Dr. Debasree Lodh, Head, Dept. of B.Sc. General; Assistant Professor, Department of Botany.