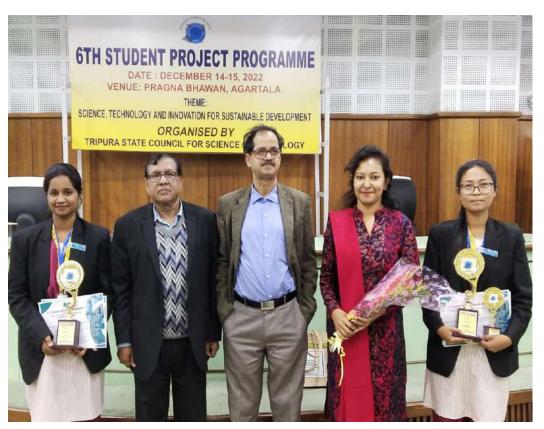

#### Participation in 6th Student Project Programme- 2022-2023; Organized by Tripura State Council for Science & Technology on 14-15<sup>th</sup> December, 2022

Theme of the 6th Student Project Programme was "Science, Technology and Innovation for Sustainable Development"

Siyari Jamatia and Naimur Nahar Mumnie from the 5th Semester B.Sc. General Department, Holy Cross College, Agartala participated in the 6th Student Project Programme-2022-2023; Organized by Tripura State Council for Science & Technology on 14-15<sup>th</sup> December, 2022 and awarded **Second Prize** in the Competition. The title of the paper was "**Production Of Bio-Plastic By Using Different Plant Materials: One Step Towards A Better Future".** They have performed the experiment under the supervision of Dr. Debasree Lodh, Head, Dept. of B.Sc. General; Assistant Professor, Department of Botany.