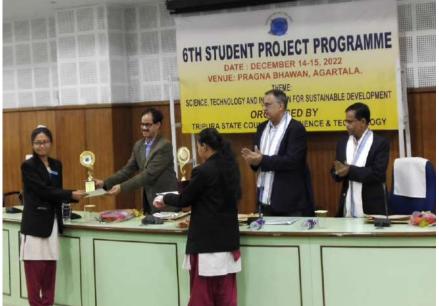

Siyari Jamatia and Naimur Nahar Mumnie from the 5th Semester B.Sc. General Department, Holy Cross College, Agartala participated in the 6th Student Project Programme-2022-2023; Organized by Tripura State Council for Science & Technology on 14-15<sup>th</sup> December, 2022 and awarded **Second Prize** in the Competition. The title of the paper was "**Production Of Bio-Plastic By Using Different Plant Materials: One Step Towards A Better Future".** They have performed the experiment under the supervision of Dr. Debasree Lodh, Head, Dept. of B.Sc. General; Assistant Professor, Department of Botany.